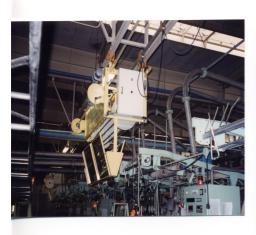

## **Fold and Plait Down Device**

This is the equipment which using pull out from Requid Dyeing Machine.

This unit has traverse unit and it makes fablic fine condition during plaiting down!

It draws the fablic up not only put it into the cart.

but also it makes taking the fablic out smooth.

This device can be move by hand, then operator choice position just want to pull out.