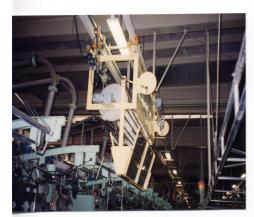

## Specification.

- Pull out unit.
   Dia 400mm Reel type roller.
   0.4kw geared motor.
- 2. Traverse unit.U type fuck for separate.0.2kw geared motor.※Reverse motor.
- 3. Plait down Unit.Reel wheel equipment.0.2kw geared motor.Inverter control.
- Flame works.
   Made by steel.
   (Hunging type)