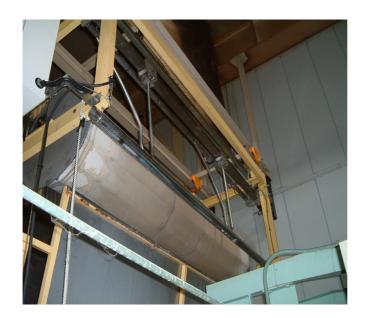

## **Fold and Plait Down Device**

This is the equipment which using pull out from Requid Dyeing Machine.

This unit has traverse unit and it makes fablic fine condition during plaiting down!

It draws the fablic up not only put it into the cart.

but also it makes taking the fablic out smooth.

## Specification.

- Pull out unit.
   Dia 400mm Reel type roller.
   0.4kw geared motor.
- 2. Traverse unit.U type fuck for separate.0.2kw geared motor.※Reverse motor.
- 3. Plait down Unit.Reel wheel equipment.0.2kw geared motor.Inverter control.
- Flame works.
   Made by steel.
   (Hunging type)

This device can be move by hand, then operator choice position just want to pull out.