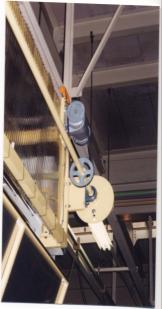

## Specification.

- Pull out unit.
   Dia 400mm Reel type roller.
   0.4kw geared motor.
- 2. Traverse unit.U type fuck for separate.0.2kw geared motor.※Reverse motor.
- 3. Plait down Unit.Reel wheel equipment.0.2kw geared motor.Inverter control.
- Flame works.
   Made by steel.
   (Hunging type)