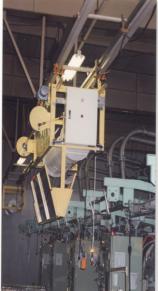

## **Fold and Plait Down Device**

This is the equipment which using pull out from Requid Dyeing Machine.

This unit has traverse unit and it makes fablic fine condition during plaiting down!

It draws the fablic up not only put it into the cart.

but also it makes taking the fablic out smooth.

This device can be move by hand, then operator choice position just want to pull out.