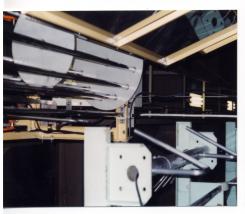

## **Fold and Plait Down Device**

This is the equipment which using pull out from Requid Dyeing Machine.

This unit has traverse unit and it makes fablic fine condition during plaiting down!

It draws the fablic up not only put it into the cart.

but also it makes taking the fablic out smooth.

## Specification.

- Pull out unit.
   Dia 400mm Reel type roller.
   0.4kw geared motor.
- 2. Traverse unit.U type fuck for separate.0.2kw geared motor.※Reverse motor.
- 3. Plait down Unit.Reel wheel equipment.0.2kw geared motor.Inverter control.
- Flame works.
   Made by steel.
   (Hunging type)